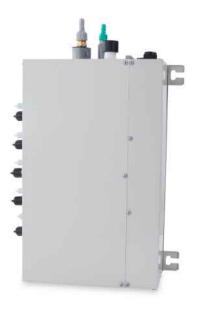

# Outline Dimension and Servicing Space of FXB5A-D

#### 1) Outline dimension

1 in 1 in 1 in 1 in

| Sorts       | Indoor Unit Side (in.) | Outdoor Unit Side (in.) |
|-------------|------------------------|-------------------------|
| Liquid Pipe | 1/4                    | 3/8                     |
| Gas Pipe    | 3/8                    | 5/8                     |