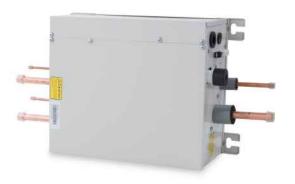

## **Product Data of BU Module**

| Model                                      |                                 | FXA2A-D | FXA3A-D            | FXB5A-D     |             |
|--------------------------------------------|---------------------------------|---------|--------------------|-------------|-------------|
| Maximum number of connectable indoor units |                                 | 2       | 3                  | 5           |             |
| Power                                      | Power Supply V-Ph-Hz            |         | 208/230-1-60       |             |             |
|                                            | Gas Pipe (inner<br>diameter)    | in.     | 5/8                | 5/8         | 5/8         |
| Connection port to outdoor unit            | Liquid Pipe (inner<br>diameter) | in.     | 3/8                | 3/8         | 3/8         |
|                                            | Connection Method               |         | Flare              | Flare       | Flare       |
| Connection port to indoor unit             | Gas pipe<br>(inner diameter)    | in.     | 5/8                | 5/8         | 3/8         |
|                                            | Liquid pipe<br>(inner diameter) | in.     | 1/4                | 1/4         | 1/4         |
|                                            | Connection Method               |         | Flare              | Flare       | Flare       |
| Drainage                                   | External dia.                   | in.     | 1-1/4              | 1-1/4       | 1-1/4       |
| pipe                                       | Thickness                       | in.     | 1/8                | 1/8         | 1/8         |
| Dimension<br>(W×D×H)                       | Outline(Main)                   | in.     | See Drawings Below |             |             |
| Net weight/Gross weight                    |                                 | lbs     | 12.7 / 16.5        | 13.7 / 17.6 | 19.4 / 24.3 |

# Outline Dimension and Servicing Space of FXA2A-D

1) Outline dimension

|             | Indoor Unit Side (in.) |        |                         |
|-------------|------------------------|--------|-------------------------|
| Sorts       | Port A                 | Port B | Outdoor Unit Side (in.) |
| Liquid Pipe | 1/4                    | 1/4    | 3/8                     |
| Gas Pipe    | 5/8                    | 5/8    | 5/8                     |