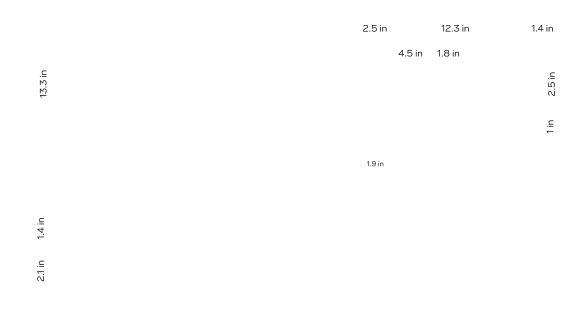

## Outline Dimension and Servicing Space of FXA3A-D

## 1) Outline dimension

|             | Indoor Unit Side (in.) |        |                         |
|-------------|------------------------|--------|-------------------------|
| Sorts       | Port A                 | Port B | Outdoor Unit Side (in.) |
| Liquid Pipe | 1/4                    | 1/4    | 3/8                     |
| Gas Pipe    | 5/8                    | 5/8    | 5/8                     |

#### 2) Installation and service space

| No.  | 1               | 2       | 3                   |
|------|-----------------|---------|---------------------|
| Name | Servicing Space | Ceiling | Electrical Box Side |