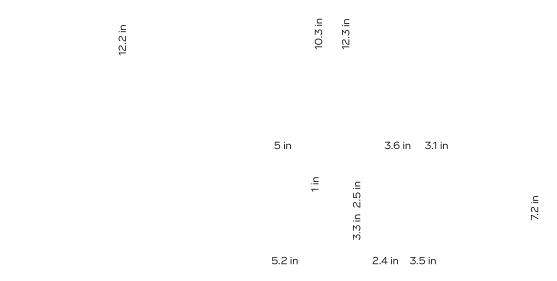

# Outline Dimension and Servicing Space of FXA2A-D

1) Outline dimension

|             | Indoor Unit Side (in.) |        |                         |
|-------------|------------------------|--------|-------------------------|
| Sorts       | Port A                 | Port B | Outdoor Unit Side (in.) |
| Liquid Pipe | 1/4                    | 1/4    | 3/8                     |
| Gas Pipe    | 5/8                    | 5/8    | 5/8                     |

2) Installation and service space

| No.  | 1               | 2       | 3                   |
|------|-----------------|---------|---------------------|
| Name | Servicing Space | Ceiling | Electrical Box Side |